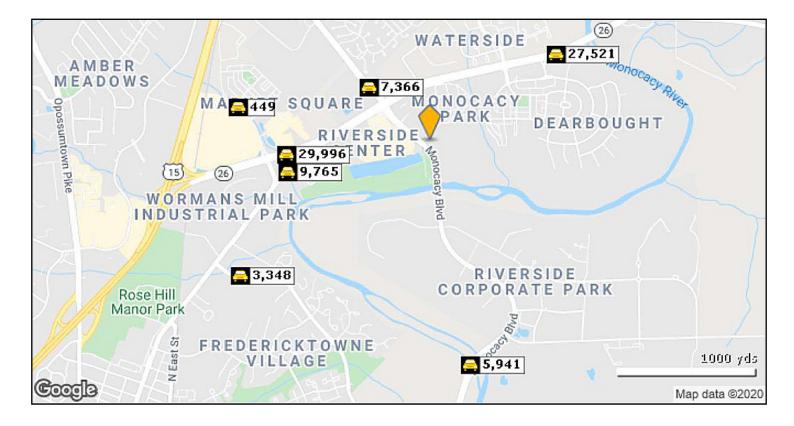

## **TRAFFIC COUNT**

FOR LEASE 1800 Monocacy Boulevard, Frederick, MD 21701

|   | Street             | Cross Street    | Cross Str Dist | Count<br>Year | Avg Daily<br>Volume | Volume<br>Type | Miles from<br>Subject Prop |
|---|--------------------|-----------------|----------------|---------------|---------------------|----------------|----------------------------|
| 1 | Trading Ln         | Monocacy Blvd   | 0.04 SE        | 2018          | 7,366               | MPSI           | .34                        |
| 2 | Liberty Rd         | Wormans Mill Rd | 0.08 W         | 2018          | 29,996              | MPSI           | .60                        |
| 3 | N Market St        | Routzahn Way    | 0.06 SW        | 2018          | 9,765               | MPSI           | .60                        |
| 4 | Liberty Rd         | Latham Dr       | 0.07 W         | 2018          | 27,521              | MPSI           | .65                        |
| 5 | Wormans Mill Rd    | Liberty Rd      | 0.24 SE        | 2018          | 449                 | MPSI           | .81                        |
| 6 | Gas House Pike     | Monocacy Blvd   | 0.11 NE        | 2018          | 5,941               | MPSI           | .94                        |
| 7 | Schifferstadt Blvd | N Market St     | 0.12 NW        | 2018          | 3,348               | MPSI           | .96                        |